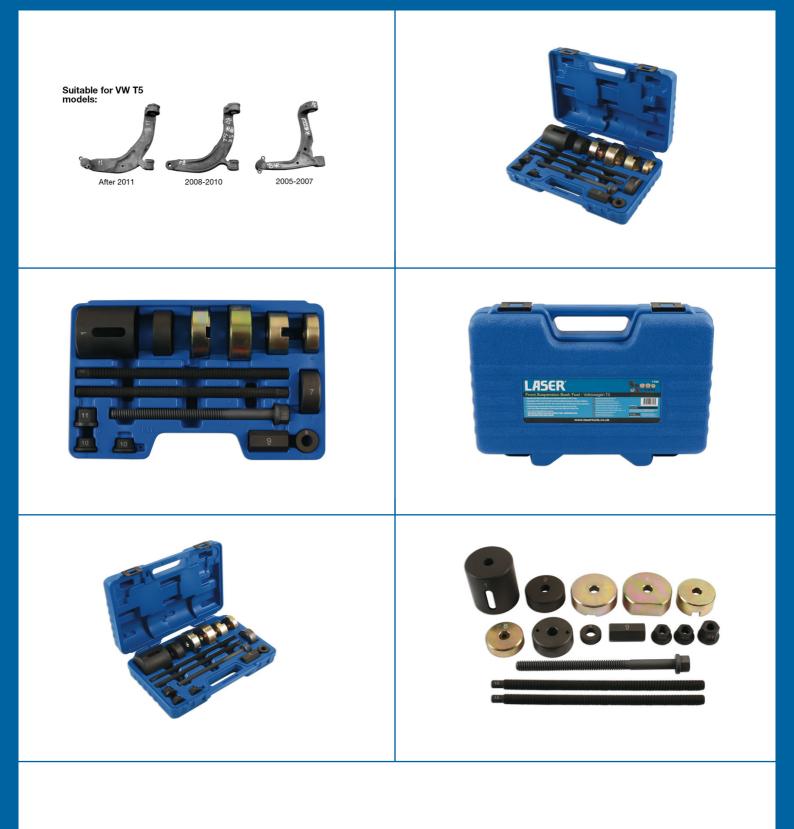

## Front Suspension Bush Tool - for VW T5, T6

Part of a range of vehicle specific tools, for the removal and fitting of bushes and ball joints, without having to remove suspension legs, subframes, wishbones, trailing arms etc from the vehicle. Designed to be used in-situ, although many can also be used in a workshop press if circumstances require.

## **Additional Information**

- Applications includes: VW T5, T6 vans (from 2003), including Transporter, Caravelle & Multivan.
- Specifically for OEM bush numbers 7H0 407 183 & 7H0 407 182 and aftermarket direct equivalents. •
- Patented design ensures both bushes are correctly aligned to each other. •
- Laser tools advise replacement of both bushes on both sides at the same time.