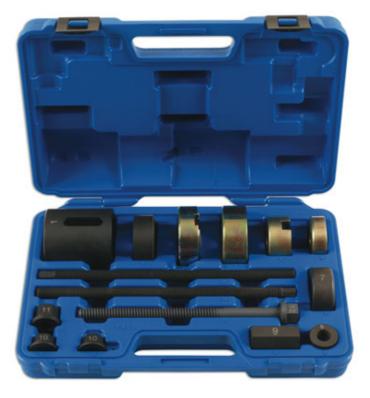

## Front Suspension Bush Tool - for VW T5, T6

Part of a range of vehicle specific tools, for the removal and fitting of bushes and ball joints, without having to remove suspension legs, subframes, wishbones, trailing arms etc from the vehicle. Designed to be used in-situ, although many can also be used in a workshop press if circumstances require.

## **Additional Information**

- Applications includes: VW T5, T6 vans (from 2003), including Transporter, Caravelle & Multivan.
- Specifically for OEM bush numbers 7H0 407 183 & 7H0 407 182 and aftermarket direct equivalents. •
- Patented design ensures both bushes are correctly aligned to each other. •
- Laser tools advise replacement of both bushes on both sides at the same time.